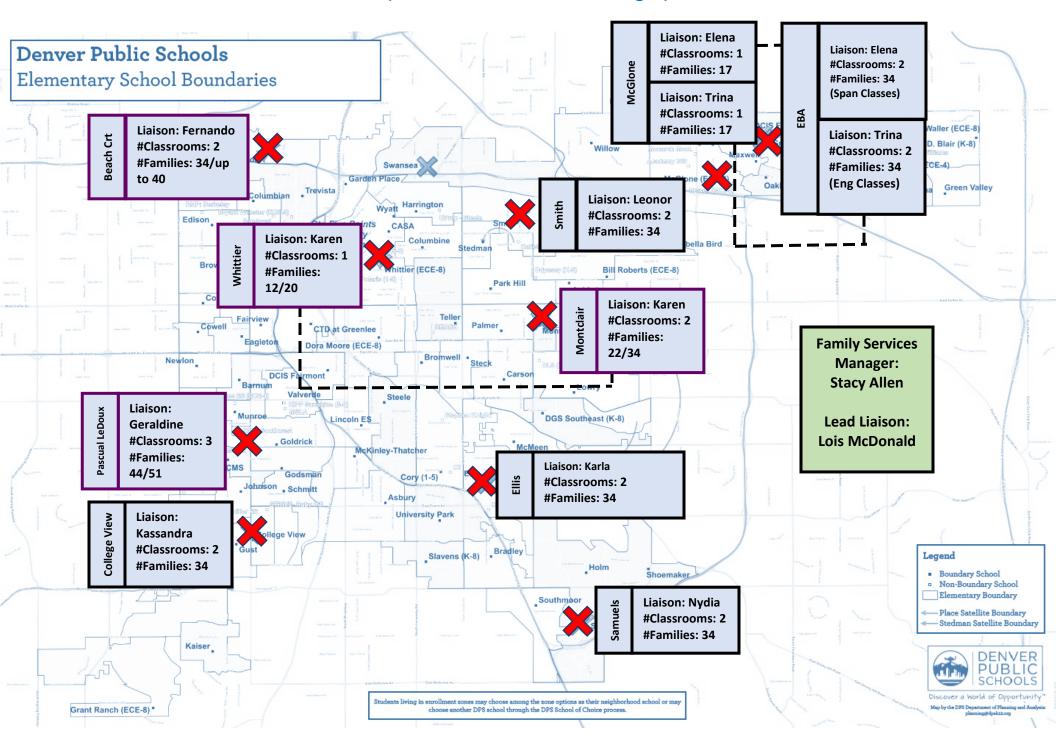

## Family Services Structure 2024-2025 (9 liaisons + 1 lead + 1 Manager)

## **Current Family Services Structure August 2024**

| Liaison   | School            | Classrooms             | Details                                                                                                                                                                                                                                                                                           |
|-----------|-------------------|------------------------|---------------------------------------------------------------------------------------------------------------------------------------------------------------------------------------------------------------------------------------------------------------------------------------------------|
| Fernando  | Beach<br>Court    | 1 Spanish<br>1 English | <ul> <li>Both classrooms blended with Head Start and non-Head Start students.</li> <li>Between 34 and up to 40 total students.</li> <li>17 Head Start Students in each classroom.</li> <li>Up to 3 additional non-Head Start students in each classroom.</li> </ul>                               |
| Trina     | EBA               | 2 English              | <ul> <li>34 total Head Start students.</li> <li>17 Head Start students in each classroom.</li> </ul>                                                                                                                                                                                              |
|           | McGlone           | 1 English              | • 17 total Head Start students.                                                                                                                                                                                                                                                                   |
| Elena     | EBA               | 2 Spanish              | <ul> <li>34 total Head Start students.</li> <li>17 Head Start students in each classroom.</li> </ul>                                                                                                                                                                                              |
|           | McGlone           | 1 Spanish              | • 17 total Head Start students.                                                                                                                                                                                                                                                                   |
| Nydia     | Samuels           | 1 Spanish<br>1 English | <ul> <li>34 total Head Start students.</li> <li>17 Head Start students in each classroom.</li> </ul>                                                                                                                                                                                              |
| Karla     | Ellis             | 1 Spanish<br>1 English | <ul> <li>34 total Head Start students.</li> <li>17 Head Start students in each classroom.</li> </ul>                                                                                                                                                                                              |
| Geraldine | Pascual<br>LeDoux | 2 Spanish<br>1 English | <ul> <li>All three classrooms blended with Head Start and non-Head Start students.</li> <li>51 total students.</li> <li>44 Head Start students distributed as evenly as possible between all three classrooms.</li> <li>7 non-Head Start students distributed in all three classrooms.</li> </ul> |
| Kassandra | College<br>View   | 1 Spanish<br>1 English | <ul> <li>34 total Head Start students.</li> <li>17 Head Start students in each classroom.</li> </ul>                                                                                                                                                                                              |
| Karen     | Whittier          | 1 English              | <ul> <li>All three classrooms blended with Head Start and non-Head Start students.</li> <li>34 total Head Start students distributed as evenly as possible between all three classrooms.</li> </ul>                                                                                               |
|           | Montclair         | 2 English              | <ul> <li>Whittier's capacity is 20 students in its classroom.</li> <li>Montclair's capacity is 17 students in each of its classrooms.</li> </ul>                                                                                                                                                  |
| Nora      | Smith             | 1 Spanish<br>1 English | <ul> <li>34 total Head Start students.</li> <li>17 Head Start students in each classroom.</li> </ul>                                                                                                                                                                                              |